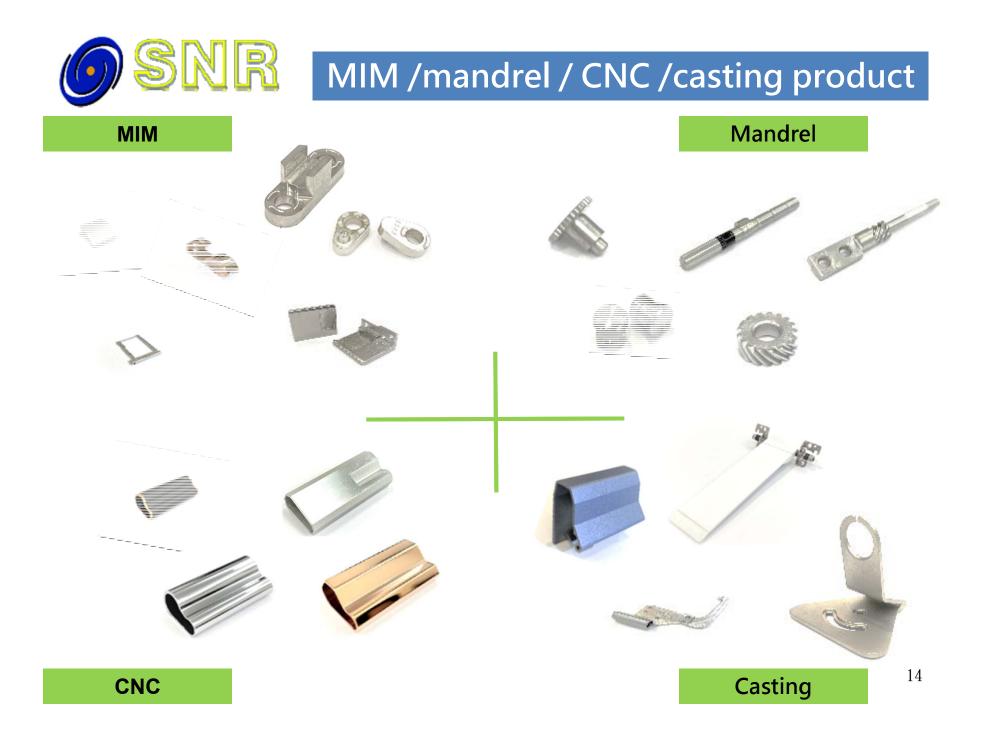

- 2012 Sinher introduce CNC integrated processing machine production line
- 2014 Acquire Xizhi plant to expand and intergrade multi-axis CNC lathe machine production base
- 2016 Acquire Keelung plant and introduce MIM production line



SNR(Taipei)

• Plant: 9,600 M2

 Production: Stamping, MIM, Multi-axis CNC lathe machine, CNC
 processing machine,

assembly

Wanhe(Kunshan)

Plant: 21,000 m2

Production: stamping、die cast、 assembly SNR(Chongqing)

Plant: 40,400 m<sub>2</sub>

Production:

assembly



### 2. Products and market Overview





#### **NB Hinge**

Press-In Hinge Warp type with MIM structure





#### **NB Hinge**

#### 360° Hinge











#### PAD Hinge

#### Slider pad Hinge











#### MIM application



Hidden



**Kickstand** 



Slider



360



Detachable



Warp





#### Under development

#### Foldable Hinge



- > Objective: Provide reliable hinge solution for OLED panel
- Progress: NDA signed and ready for tooling. MP target in 2022



#### Automation – torque profile



- Fully automatic data interpretation and result determination
- ♦ Real time test data
- ◆ Traceable serial no. for data (including torque profile)



# Automation – Automated optical inspection





- Dual 500 CMOS(Basler acA2500)
- Access QR code with 4 different parts
- Inspection data is traceable by QR code



### **NB** market share

1Q'20~4Q'21

Global NB shipments

Unit : (k units)



| <br>str_midList1 = 235 |        |        |        |        |        |        |        |        |  |  |  |
|------------------------|--------|--------|--------|--------|--------|--------|