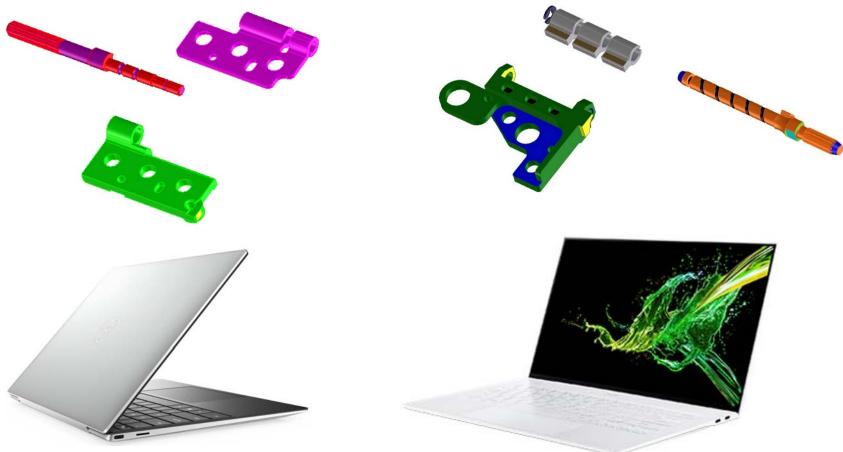

#### **NB Hinge**

Press-In Hinge Warp type with MIM structure

#### Foldable Hinge

- > Objective: Provide reliable hinge solution for OLED panel
- Progress: NDA signed and ready for tooling. MP target in 2022