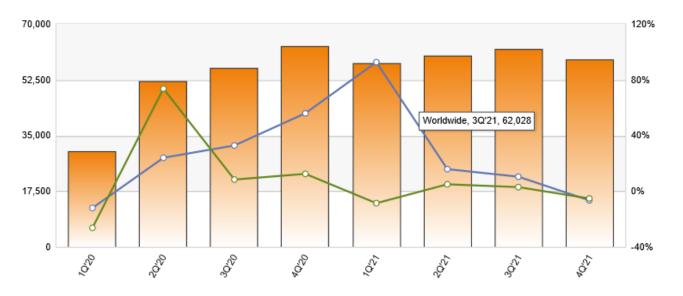

### **NB** market share

1Q'20~4Q'21

Global NB shipments

Unit : (k units)

| <br>str_midList1 = 235 |        |        |        |        |        |        |        |        |  |  |  |
|------------------------|--------|--------|--------|--------|--------|--------|--------|--------|--|--|--|
|                        | 1Q'20  | 2Q'20  | 3Q'20  | 4Q'20  | 1Q'21  | 2Q'21  | 3Q'21  | 4Q'21  |  |  |  |
| Worldwide              | 29,865 | 51,858 | 56,120 | 62,994 | 57,505 | 60,167 | 62,028 | 58,900 |  |  |  |
| YoY                    | -12    | 24.1   | 32.6   | 55.9   | 92.5   | 16     | 10.5   | -6.5   |  |  |  |
| QoQ                    | -26.1  | 73.6   | 8.2    | 12.2   | -8.7   | 4.6    | 3.1    | -5     |  |  |  |

1. DIGITIMES Research considers detachable devices as tablets and are not included in NB shipments.

2. Figures are updated at the end of January, April, July and October.

Last updated : 2021/10/18