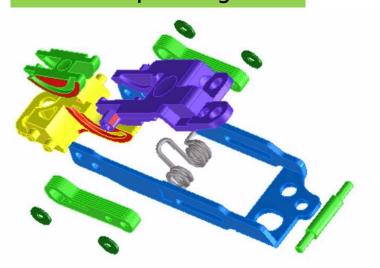

chine
- 2011 Kunshan Wanhe introduce Zn alloy die cast production and Sinher Chungqing established
- 2012 Sinher introduce CNC integrated processing machine production line
- 2014 Acquire Xizhi plant to expand and intergrade multi-axis CNC lathe machine production base
- 2016 Acquire Keelung plant and introduce MIM production line



SNR(Taipei)

• Plant: 9,600 M2

 Production: Stamping, MIM, Multi-axis CNC lathe machine, CNC
 processing machine,

assembly

Wanhe(Kunshan)

Plant: 21,000 m2

Production: stamping、die cast、 assembly SNR(Chongqing)

Plant: 40,400 m<sub>2</sub>

Production:

assembly



### 2. Products and market Overview





#### **NB Hinge**

Press-In Hinge Warp type with MIM structure





#### **NB Hinge**

#### 360° Hinge











#### PAD Hinge

#### Slider pad Hinge











#### MIM application



Hidden



**Kickstand** 



Slider



360



Detachable



Warp





#### Under development

#### Foldable Hinge



- > Objective: Provide reliable hinge solution for OLED panel
- Progress: NDA signed and ready for tooling. MP target in 2022



#### Automation – torque profile



- Fully automatic data interpretation and result determination
- ♦ Real time test data
- ◆ Traceable serial no. for data (including torque profile)



# Automation – Automated optical inspection





- Dual 500 CMOS(Basler acA2500)
- Access QR code with 4 different parts
- Inspection data is traceable by QR code



### **NB** market share

1Q'20~4Q'21

Global NB shipments

Unit : (k units)



| <br>str_midList1 = 235 |        |        |        |        |        |        |        |