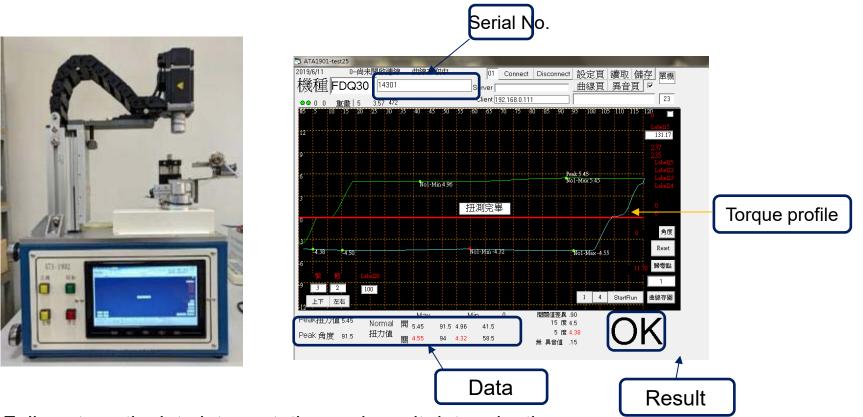

#### Automation – torque profile

- Fully automatic data interpretation and result determination
- ♦ Real time test data
- ◆ Traceable serial no. for data (including torque profile)