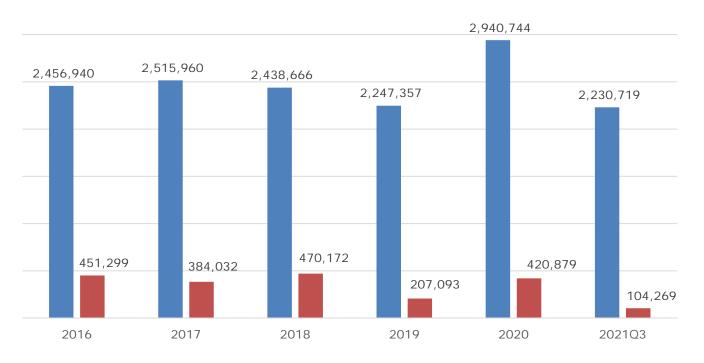

#### **Operating revenue and Profit**

Unit:NT\$ thousands

Operating revenue
Profit