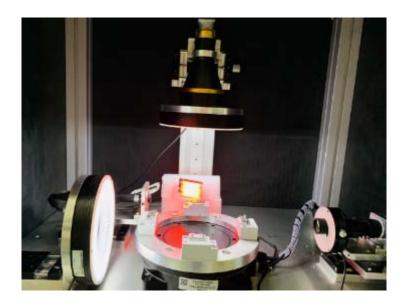

# Automation – Automated optical inspection

- Dual 500 CMOS(Basler acA2500)
- Access QR code with 4 different parts
- Inspection data is traceable by QR code