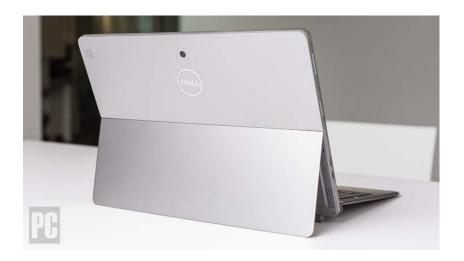

ine
- 2011 Kunshan Wanhe introduce Zn alloy die cast production and Sinher Chungqing established
- 2012 Sinher introduce CNC integrated processing machine production line
- 2014 Acquire Xizhi plant to expand and intergrade multi-axis CNC lathe machine production base
- 2016 Acquire Keelung plant and introduce MIM production line



SNR(Taipei)

• Plant: 9,600 M2

 Production: Stamping, MIM, Multi-axis CNC lathe machine, CNC
 processing machine,

assembly

Wanhe(Kunshan)

Plant: 21,000 m2

Production: stamping、die cast、 assembly SNR(Chongqing)

Plant: 40,400 m<sub>2</sub>

Production:

assembly



### 2. Products and market Overview





#### **NB Hinge**

Press-In Hinge Warp type with MIM structure





#### **NB Hinge**

#### 360° Hinge











#### PAD Hinge

#### Slider pad Hinge











#### MIM application



Hidden



**Kickstand** 



Slider



360



Detachable



Warp





#### Under development

#### Foldable Hinge



- > Objective: Provide reliable hinge solution for OLED panel
- Progress: NDA signed and ready for tooling. MP target in 2022



#### Automation – torque profile



- Fully automatic data interpretation and result determination
- ♦ Real time test data
- ◆ Traceable serial no. for data (including torque profile)



# Automation – Automated optical inspection





- Dual 500 CMOS(Basler acA2500)
- Access QR code with 4 different parts
- Inspection data is traceable by QR code



### **NB** market share

1Q'20~4Q'21

Global NB shipments

Unit : (k units)



| <br>str_midList1 = 235 |        |        |        |        |        |        |        |