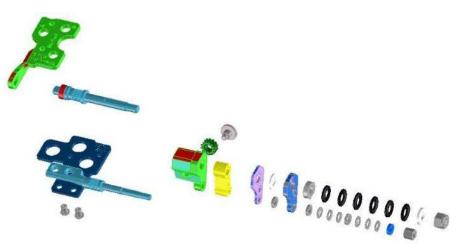

#### MIM application

Hidden

**Kickstand** 

Slider

360

Detachable

Warp

- Develop hinge parts with MIM process; End goal is to approach MIM product with complex structure and challenging to form on non hinge product
- 2. Based on hinge and develop modular IT product
- 3. Engage with automatic production
- 4. Enhance production and R&D coordination, utilise material usage in order to elevate product quality and value
- 5. Continuous development on hinge product with other industrial market