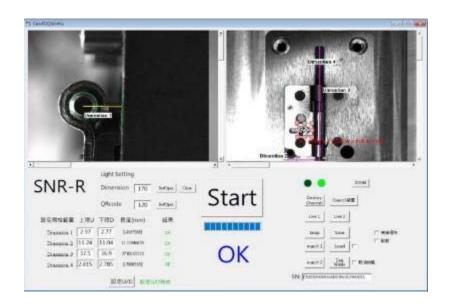

# Automation – Automated optical inspection

- Dual 500 CMOS(Basler acA2500)
- Access QR code with 4 different parts
- Inspection data is traceable by QR code