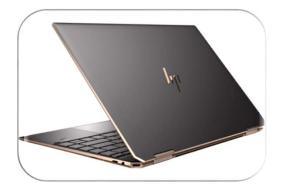

Sinher Chungqing established
- 2012 Sinher introduce CNC integrated processing machine production line
- 2014 Acquire Xizhi plant to expand and intergrade multi-axis CNC lathe machine production base
- 2016 Acquire Keelung plant and introduce MIM production line



SNR(Taipei)

• Plant: 9,600 M2

 Production: Stamping, MIM, Multi-axis CNC lathe machine, CNC
 processing machine,

assembly

Wanhe(Kunshan)

Plant: 21,000 m2

Production: stamping、die cast、 assembly SNR(Chongqing)

Plant: 40,400 m<sub>2</sub>

Production:

assembly



### 2. Products and market Overview





#### **NB Hinge**

Press-In Hinge Warp type with MIM structure





#### **NB Hinge**

#### 360° Hinge











#### PAD Hinge

#### Slider pad Hinge











#### MIM application



Hidden



**Kickstand** 



Slider



360



Detachable



Warp





#### Under development

#### Foldable Hinge



- > Objective: Provide reliable hinge solution for OLED panel
- Progress: NDA signed and ready for tooling. MP target in 2022



#### Automation – torque profile



- Fully automatic data interpretation and result determination
- ♦ Real time test data
- ◆ Traceable serial no. for data (including torque profile)



# Automation – Automated optical inspection





- Dual 500 CMOS(Basler acA2500)
- Access QR code with 4 different parts
- Inspection data is traceable by QR code



### **NB** market share

1Q'20~4Q'21

Global NB shipments

Unit : (k units)



| <br>str_midList1 = 235 |        |        |        |        |        |        |        |        |  |  |  |
|------------------------|--------|--------|-------