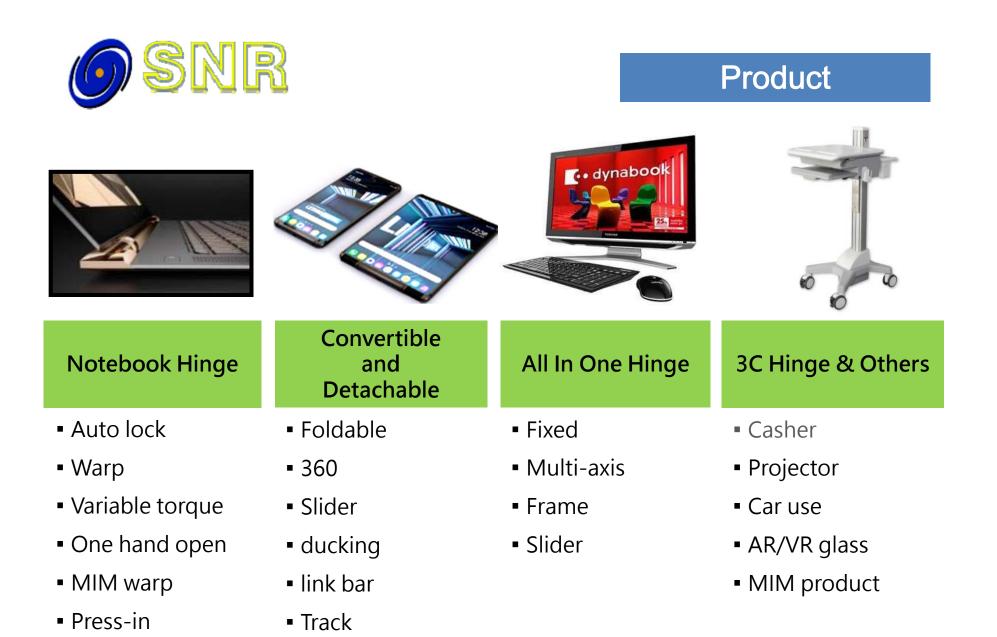

### 2. Products and market Overview

#### **NB Hinge**

Press-In Hinge Warp type with MIM structure

#### **NB Hinge**

#### 360° Hinge

#### PAD Hinge

#### Slider pad Hinge

#### MIM application

Hidden

**Kickstand** 

Slider

360

Detachable

Warp