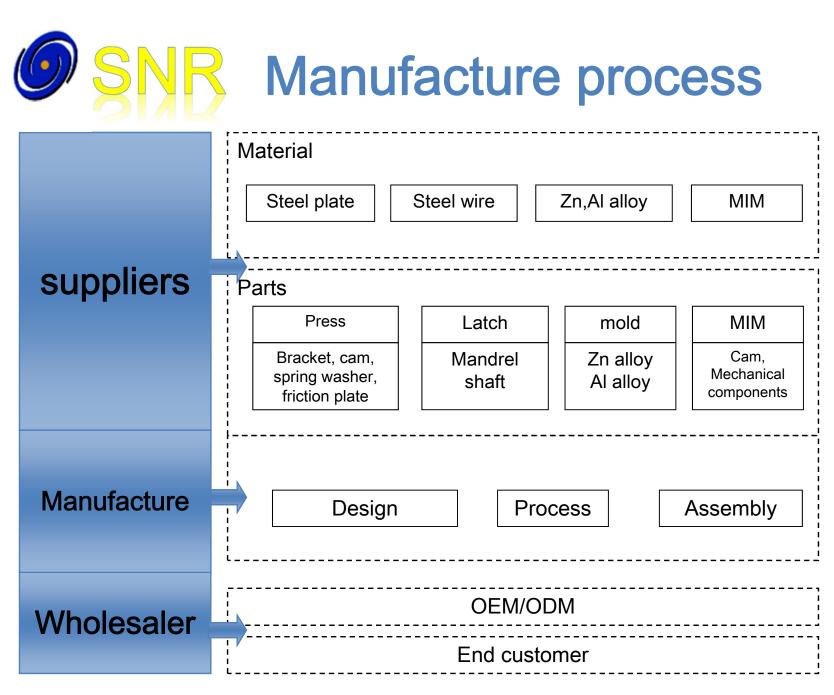

## 1. Company overview

- Established: Jan/2002
- Capital: NTD 740 millions
- Location: Taiwan, Kunshan, Chongqing
- Business: Hinge development, manufacture and marketing on key component
- Cooperate employee: total of 1,989 with 340 in head quarter (up to Oct/2021)

# SNB Company history

- 2002 Company established
- 2008 Kunshan Wanhe established and introduce stamping production line
- 2009 Sinher introduce multi-axis CNC lathe machine
- 2011 Kunshan Wanhe introduce Zn alloy die cast production and Sinher Chungqing established
- 2012 Sinher introduce CNC integrated processing machine production line
- 2014 Acquire Xizhi plant to expand and intergrade multi-axis CNC lathe machine production base
- 2016 Acquire Keelung plant and introduce MIM production line

SNR(Taipei)

• Plant: 9,600 M2

 Production: Stamping, MIM, Multi-axis CNC lathe machine, CNC
 processing machine,

assembly

Wanhe(Kunshan)

Plant: 21,000 m2

Production: stamping、die cast、 assembly SNR(Chongqing)

Plant: 40,400 m<sub>2</sub>

Production:

assembly