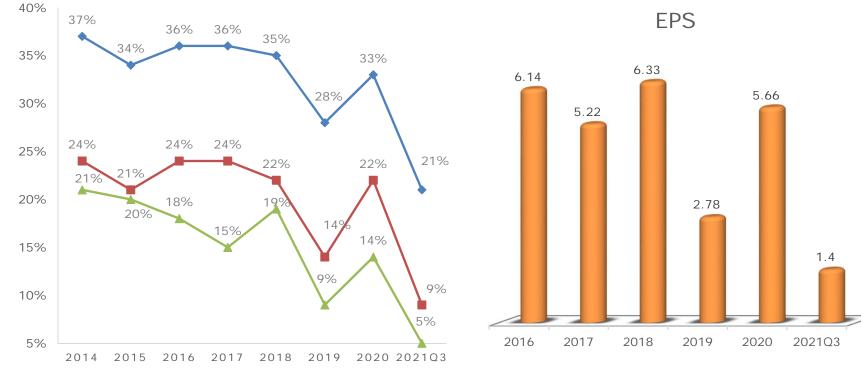

#### Gross profit% , Net operating Income % and Profit%

Earnings per share

---Gross profit% ----Net operating income % ----Profit%

22