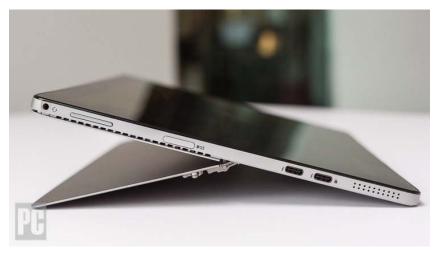

- 2011 Kunshan Wanhe introduce Zn alloy die cast production and Sinher Chungqing established
- 2012 Sinher introduce CNC integrated processing machine production line
- 2014 Acquire Xizhi plant to expand and intergrade multi-axis CNC lathe machine production base
- 2016 Acquire Keelung plant and introduce MIM production line



SNR(Taipei)

• Plant: 9,600 M2

 Production: Stamping, MIM, Multi-axis CNC lathe machine, CNC
 processing machine,

assembly

Wanhe(Kunshan)

Plant: 21,000 m2

Production: stamping、die cast、 assembly SNR(Chongqing)

Plant: 40,400 m<sub>2</sub>

Production:

assembly



### 2. Products and market Overview





#### **NB Hinge**

Press-In Hinge Warp type with MIM structure





#### **NB Hinge**

#### 360° Hinge











#### PAD Hinge

#### Slider pad Hinge











#### MIM application



Hidden



**Kickstand** 



Slider



360



Detachable



Warp





#### Under development

#### Foldable Hinge



- > Objective: Provide reliable hinge solution for OLED panel
- Progress: NDA signed and ready for tooling. MP target in 2022



#### Automation – torque profile



- Fully automatic data interpretation and result determination
- ♦ Real time test data
- ◆ Traceable serial no. for data (including torque profile)



# Automation – Automated optical inspection





- Dual 500 CMOS(Basler acA2500)
- Access QR code with 4 different parts
- Inspection data is traceable by QR code



### **NB** market share

1Q'20~4Q'21

Global NB shipments

Unit : (k units)



| <br>str_midList1 = 235 |        |        |        |        |        |        |        |