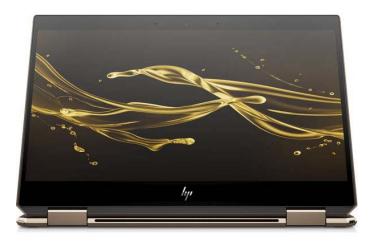

- 2009 Sinher introduce multi-axis CNC lathe machine
- 2011 Kunshan Wanhe introduce Zn alloy die cast production and Sinher Chungqing established
- 2012 Sinher introduce CNC integrated processing machine production line
- 2014 Acquire Xizhi plant to expand and intergrade multi-axis CNC lathe machine production base
- 2016 Acquire Keelung plant and introduce MIM production line



SNR(Taipei)

• Plant: 9,600 M2

 Production: Stamping, MIM, Multi-axis CNC lathe machine, CNC
 processing machine,

assembly

Wanhe(Kunshan)

Plant: 21,000 m2

Production: stamping、die cast、 assembly SNR(Chongqing)

Plant: 40,400 m<sub>2</sub>

Production:

assembly



### 2. Products and market Overview





#### **NB Hinge**

Press-In Hinge Warp type with MIM structure





#### **NB Hinge**

#### 360° Hinge











#### PAD Hinge

#### Slider pad Hinge











#### MIM application



Hidden



**Kickstand** 



Slider



360



Detachable



Warp





#### Under development

#### Foldable Hinge



- > Objective: Provide reliable hinge solution for OLED panel
- Progress: NDA signed and ready for tooling. MP target in 2022



#### Automation – torque profile



- Fully automatic data interpretation and result determination
- ♦ Real time test data
- ◆ Traceable serial no. for data (including torque profile)



# Automation – Automated optical inspection





- Dual 500 CMOS(Basler acA2500)
- Access QR code with 4 different parts
- Inspection data is traceable by QR code



### **NB** market share

1Q'20~4Q'21

Global NB shipments

Unit : (k units)



| <br>str_midList1 = 235 |        |